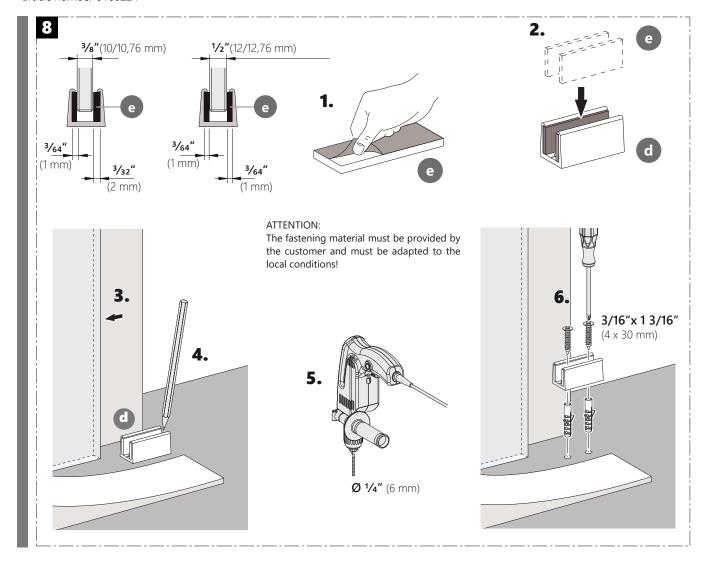

#### POCKET DOOR TRACK HARDWARE FOR GLASS DOORS

article number 0160224

DOOR HARDWARE
www.StainlessDoorHardware.com
855.247.1168





#### POCKET DOOR TRACK HARDWARE FOR GLASS DOORS

DOOR HARDWARE www.StainlessDoorHardware.com







#### POCKET DOOR TRACK HARDWARE FOR GLASS DOORS







# STAINLESS DOOR HARDWARE

## POCKET DOOR TRACK HARDWARE FOR GLASS DOORS







## POCKET DOOR TRACK HARDWARE FOR GLASS DOORS

article number 0160224

DOOR HARDWARE
www.StainlessDoorHardware.com
855.247.1168





#### POCKET DOOR TRACK HARDWARE FOR GLASS DOORS

DOOR HARDWARE www.StainlessDoorHardware.com





## POCKET DOOR TRACK HARDWARE FOR GLASS DOORS









## POCKET DOOR TRACK HARDWARE FOR GLASS DOORS

article number 0160224

DOOR HARDWARE
www.StainlessDoorHardware.com
855.247.1168





## POCKET DOOR TRACK HARDWARE FOR GLASS DOORS