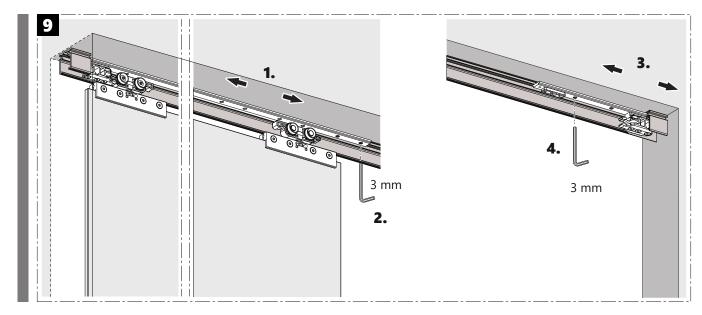

ASS DOORS

article number 0160224

DOOR HARDWARE
www.StainlessDoorHardware.com
855.247.1168





#### POCKET DOOR TRACK HARDWARE FOR GLASS DOORS

DOOR HARDWARE www.StainlessDoorHardware.com







#### POCKET DOOR TRACK HARDWARE FOR GLASS DOORS







# STAINLESS DOOR HARDWARE

## POCKET DOOR TRACK HARDWARE FOR GLASS DOORS







## POCKET DOOR TRACK HARDWARE FOR GLASS DOORS

article number 0160224

DOOR HARDWARE
www.StainlessDoorHardware.com
855.247.1168





#### POCKET DOOR TRACK HARDWARE FOR GLASS DOORS

DOOR HARDWARE www.StainlessDoorHardware.com





## POCKET DOOR TRACK HARDWARE FOR GLASS DOORS









## POCKET DOOR TRACK HARDWARE FOR GLASS DOORS

article number 0160224

DOOR HARDWARE
www.StainlessDoorHardware.com
855.247.1168





## POCKET DOOR TRACK HARDWARE FOR GLASS DOORS