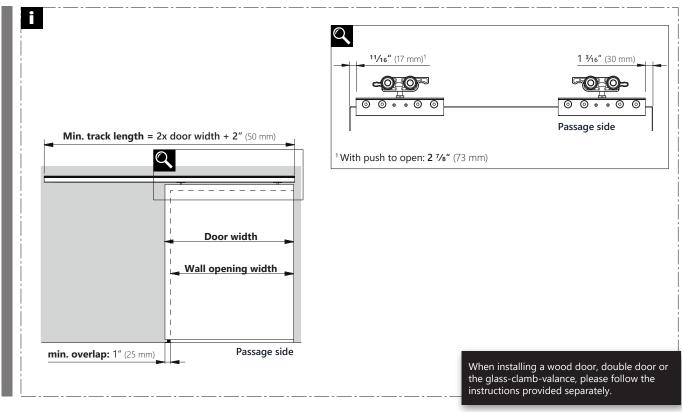

#### POCKET DOOR TRACK HARDWARE FOR GLASS DOORS

article number 0160224

DOOR HARDWARE
www.StainlessDoorHardware.com
855.247.1168





#### POCKET DOOR TRACK HARDWARE FOR GLASS DOORS

DOOR HARDWARE www.StainlessDoorHardware.com







#### POCKET DOOR TRACK HARDWARE FOR GLASS DOORS







# STAINLESS DOOR HARDWARE

## POCKET DOOR TRACK HARDWARE FOR GLASS DOORS







## POCKET DOOR TRACK HARDWARE FOR GLASS DOORS

article number 0160224

DOOR HARDWARE
www.StainlessDoorHardware.com
855.247.1168





#### POCKET DOOR TRACK HARDWARE FOR GLASS DOORS

DOOR HARDWARE www.StainlessDoorHardware.com





## POCKET DOOR TRACK HARDWARE FOR GLASS DOORS









## POCKET DOOR TRACK HARDWARE FOR GLASS DOORS

article number 0160224

DOOR HARDWARE
www.StainlessDoorHardware.com
855.247.1168





## POCKET DOOR TRACK HARDWARE FOR GLASS DOORS