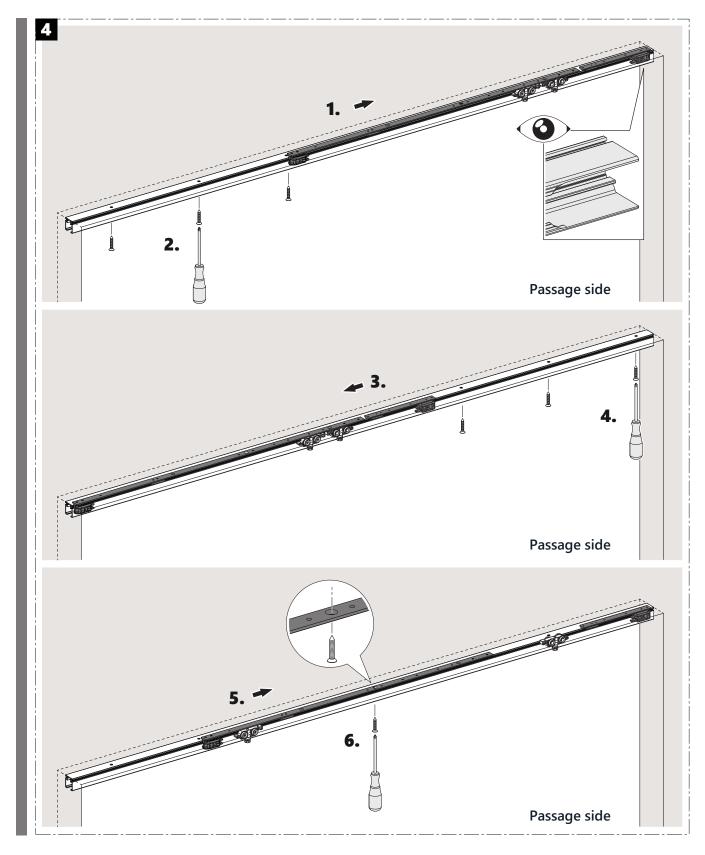

## POCKET DOOR TRACK HARDWARE FOR GLASS DOORS

article number 0160224

DOOR HARDWARE
www.StainlessDoorHardware.com
855.247.1168

#### POCKET DOOR TRACK HARDWARE FOR GLASS DOORS

DOOR HARDWARE www.StainlessDoorHardware.com