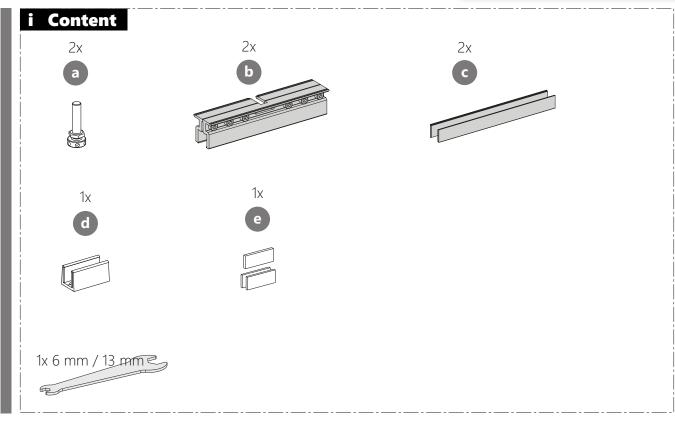

#### POCKET DOOR TRACK HARDWARE FOR GLASS DOORS

article number 0160224

DOOR HARDWARE
www.StainlessDoorHardware.com
855.247.1168





#### POCKET DOOR TRACK HARDWARE FOR GLASS DOORS

DOOR HARDWARE www.StainlessDoorHardware.com







#### POCKET DOOR TRACK HARDWARE FOR GLASS DOORS







# STAINLESS DOOR HARDWARE

## POCKET DOOR TRACK HARDWARE FOR GLASS DOORS







## POCKET DOOR TRACK HARDWARE FOR GLASS DOORS

article number 0160224

DOOR HARDWARE
www.StainlessDoorHardware.com
855.247.1168





#### POCKET DOOR TRACK HARDWARE FOR GLASS DOORS

DOOR HARDWARE www.StainlessDoorHardware.com





## POCKET DOOR TRACK HARDWARE FOR GLASS DOORS









## POCKET DOOR TRACK HARDWARE FOR GLASS DOORS

article number 0160224

DOOR HARDWARE
www.StainlessDoorHardware.com
855.247.1168





## POCKET DOOR TRACK HARDWARE FOR GLASS DOORS