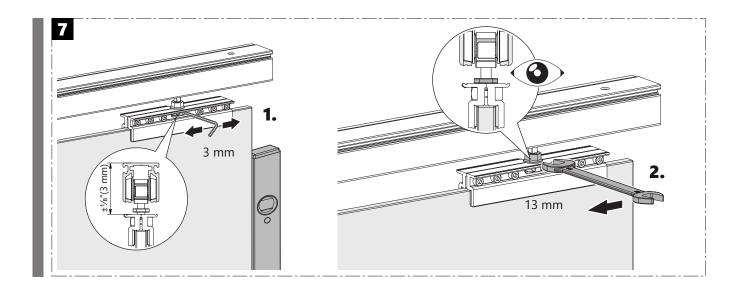

#### POCKET DOOR TRACK HARDWARE FOR GLASS DOORS

article number 0160224

DOOR HARDWARE
www.StainlessDoorHardware.com
855.247.1168





#### POCKET DOOR TRACK HARDWARE FOR GLASS DOORS

DOOR HARDWARE www.StainlessDoorHardware.com







#### POCKET DOOR TRACK HARDWARE FOR GLASS DOORS







# STAINLESS DOOR HARDWARE

## POCKET DOOR TRACK HARDWARE FOR GLASS DOORS







## POCKET DOOR TRACK HARDWARE FOR GLASS DOORS

article number 0160224

DOOR HARDWARE
www.StainlessDoorHardware.com
855.247.1168





#### POCKET DOOR TRACK HARDWARE FOR GLASS DOORS

DOOR HARDWARE www.StainlessDoorHardware.com





## POCKET DOOR TRACK HARDWARE FOR GLASS DOORS









## POCKET DOOR TRACK HARDWARE FOR GLASS DOORS

article number 0160224

DOOR HARDWARE
www.StainlessDoorHardware.com
855.247.1168





## POCKET DOOR TRACK HARDWARE FOR GLASS DOORS