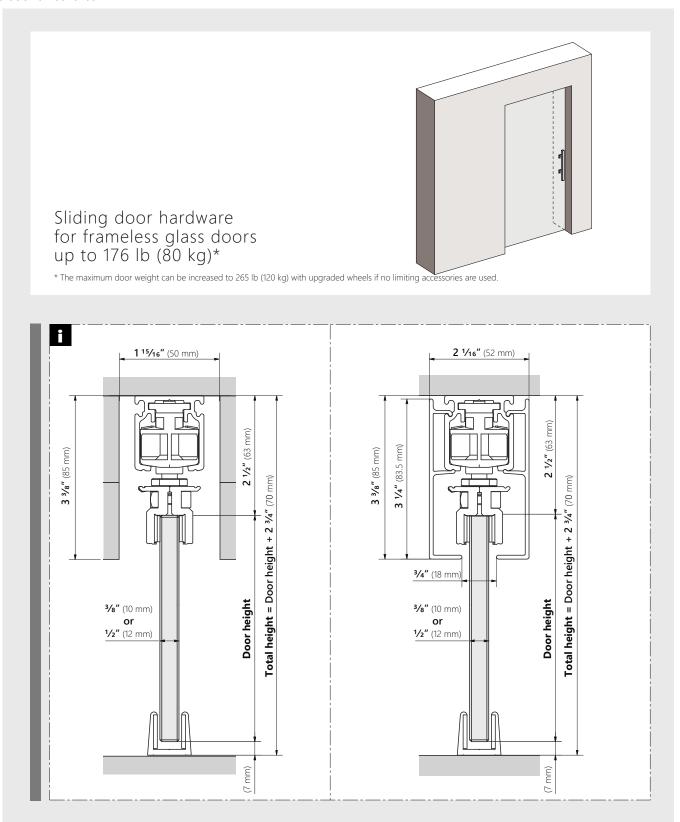

#### POCKET DOOR TRACK HARDWARE FOR GLASS DOORS

article number 0160224

DOOR HARDWARE
www.StainlessDoorHardware.com
855.247.1168





#### POCKET DOOR TRACK HARDWARE FOR GLASS DOORS

DOOR HARDWARE www.StainlessDoorHardware.com







#### POCKET DOOR TRACK HARDWARE FOR GLASS DOORS







# STAINLESS DOOR HARDWARE

## POCKET DOOR TRACK HARDWARE FOR GLASS DOORS







## POCKET DOOR TRACK HARDWARE FOR GLASS DOORS

article number 0160224

DOOR HARDWARE
www.StainlessDoorHardware.com
855.247.1168





#### POCKET DOOR TRACK HARDWARE FOR GLASS DOORS

DOOR HARDWARE www.StainlessDoorHardware.com





## POCKET DOOR TRACK HARDWARE FOR GLASS DOORS









## POCKET DOOR TRACK HARDWARE FOR GLASS DOORS

article number 0160224

DOOR HARDWARE
www.StainlessDoorHardware.com
855.247.1168





## POCKET DOOR TRACK HARDWARE FOR GLASS DOORS