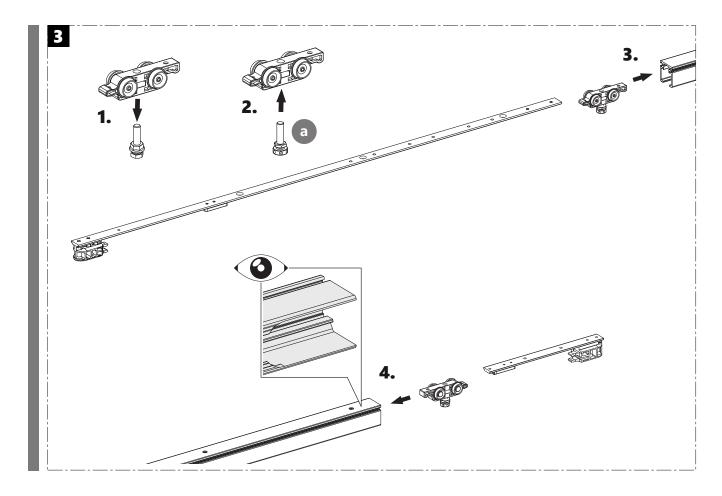

#### POCKET DOOR TRACK HARDWARE FOR GLASS DOORS

article number 0160224

DOOR HARDWARE
www.StainlessDoorHardware.com
855.247.1168





#### POCKET DOOR TRACK HARDWARE FOR GLASS DOORS

DOOR HARDWARE www.StainlessDoorHardware.com







#### POCKET DOOR TRACK HARDWARE FOR GLASS DOORS







# STAINLESS DOOR HARDWARE

## POCKET DOOR TRACK HARDWARE FOR GLASS DOORS







## POCKET DOOR TRACK HARDWARE FOR GLASS DOORS

article number 0160224

DOOR HARDWARE
www.StainlessDoorHardware.com
855.247.1168





#### POCKET DOOR TRACK HARDWARE FOR GLASS DOORS

DOOR HARDWARE www.StainlessDoorHardware.com





## POCKET DOOR TRACK HARDWARE FOR GLASS DOORS









## POCKET DOOR TRACK HARDWARE FOR GLASS DOORS

article number 0160224

DOOR HARDWARE
www.StainlessDoorHardware.com
855.247.1168





## POCKET DOOR TRACK HARDWARE FOR GLASS DOORS