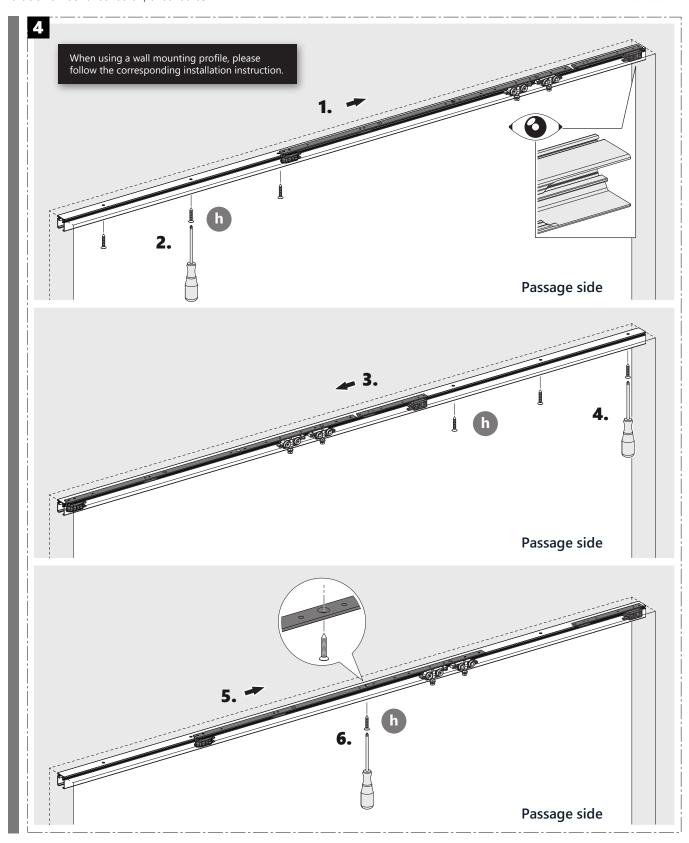

#### POCKET DOOR TRACK HARDWARE FOR WOOD DOORS

DOOR HARDWARE

855.247.1168



**1 %16"** (40 mm)<sup>1</sup>

. W V W.

**4"** (100 mm)

1 With push to open: 3 1/8" (98 mm)

1/4" (7 mm)

5/16" (8 mm)

2 1/16" (52 mm)

Passage side

**4"** (100 mm)

# STAINLESS

#### POCKET DOOR TRACK HARDWARE FOR WOOD DOORS

DOOR HARDWARE
www.StainlessDoorHardware.com

855.247.1168







#### POCKET DOOR TRACK HARDWARE FOR WOOD DOORS

DOOR HARDWARE

855.247.1168



#### POCKET DOOR TRACK HARDWARE FOR WOOD DOORS

DOOR HARDWARE www.StainlessDoorHardware.com





#### POCKET DOOR TRACK HARDWARE FOR WOOD DOORS

DOOR HARDWARE
www.StainlessDoorHardware.com

855.247.1168





#### POCKET DOOR TRACK HARDWARE FOR WOOD DOORS

DOOR HARDWARE
www.StainlessDoorHardware.com

855.247.1168







#### POCKET DOOR TRACK HARDWARE FOR WOOD DOORS

DOOR HARDWARE
www.StainlessDoorHardware.com

855.247.1168







#### POCKET DOOR TRACK HARDWARE FOR WOOD DOORS

DOOR HARDWARE www.StainlessDoorHardware.com

855.247.1168