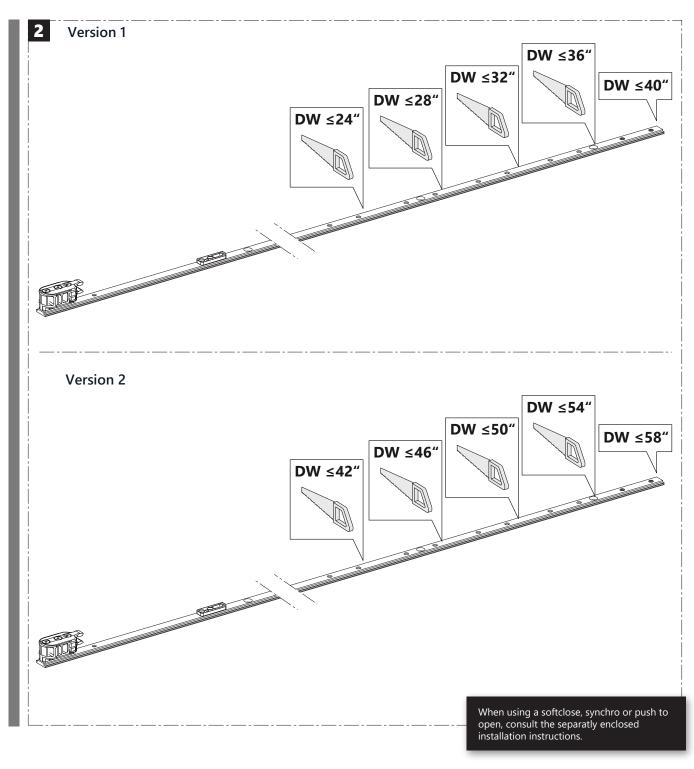

#### POCKET DOOR TRACK HARDWARE FOR WOOD DOORS

DOOR HARDWARE

855.247.1168

**1 %16"** (40 mm)<sup>1</sup>

. W V W.

**4"** (100 mm)

1 With push to open: 3 1/8" (98 mm)

1/4" (7 mm)