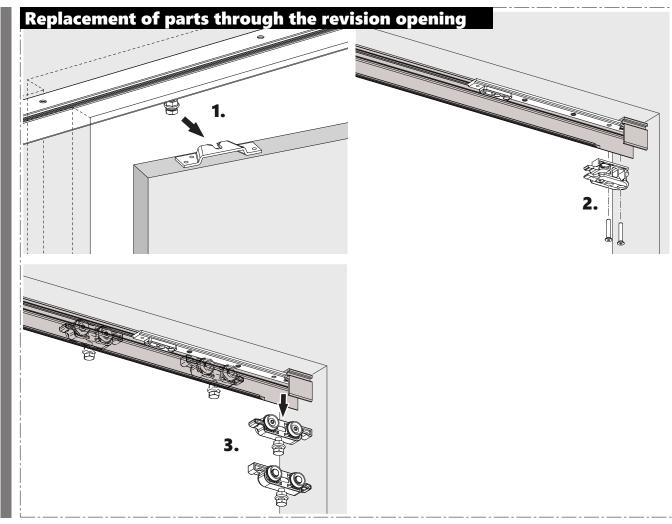

m)

2 1/16" (52 mm)

Passage side

**4"** (100 mm)

# STAINLESS

#### POCKET DOOR TRACK HARDWARE FOR WOOD DOORS

DOOR HARDWARE
www.StainlessDoorHardware.com

855.247.1168







#### POCKET DOOR TRACK HARDWARE FOR WOOD DOORS

DOOR HARDWARE

855.247.1168



#### POCKET DOOR TRACK HARDWARE FOR WOOD DOORS

DOOR HARDWARE www.StainlessDoorHardware.com





#### POCKET DOOR TRACK HARDWARE FOR WOOD DOORS

DOOR HARDWARE
www.StainlessDoorHardware.com

855.247.1168





#### POCKET DOOR TRACK HARDWARE FOR WOOD DOORS

DOOR HARDWARE
www.StainlessDoorHardware.com

855.247.1168







#### POCKET DOOR TRACK HARDWARE FOR WOOD DOORS

DOOR HARDWARE
www.StainlessDoorHardware.com

855.247.1168







#### POCKET DOOR TRACK HARDWARE FOR WOOD DOORS

DOOR HARDWARE www.StainlessDoorHardware.com

855.247.1168