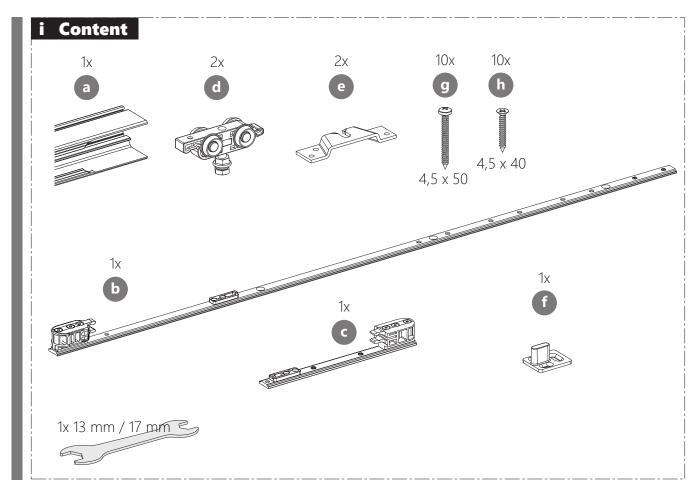

#### POCKET DOOR TRACK HARDWARE FOR WOOD DOORS

DOOR HARDWARE

855.247.1168

**1 %16"** (40 mm)<sup>1</sup>

. W V W.

**4"** (100 mm)

1 With push to open: 3 1/8" (98 mm)

1/4" (7 mm)