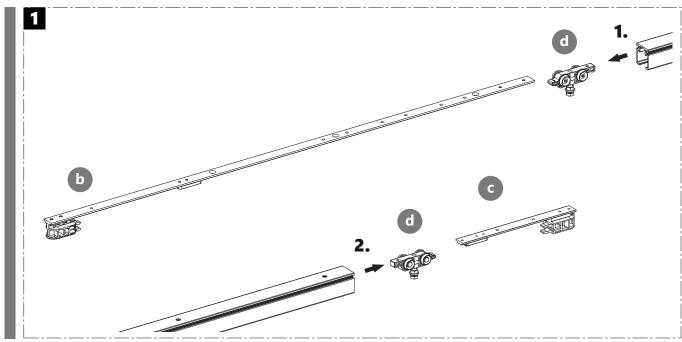

#### POCKET DOOR TRACK HARDWARE FOR WOOD DOORS

DOOR HARDWARE

855.247.1168

**1 %16"** (40 mm)<sup>1</sup>

. W V W.

**4"** (100 mm)

1 With push to open: 3 1/8" (98 mm)

1/4" (7 mm)