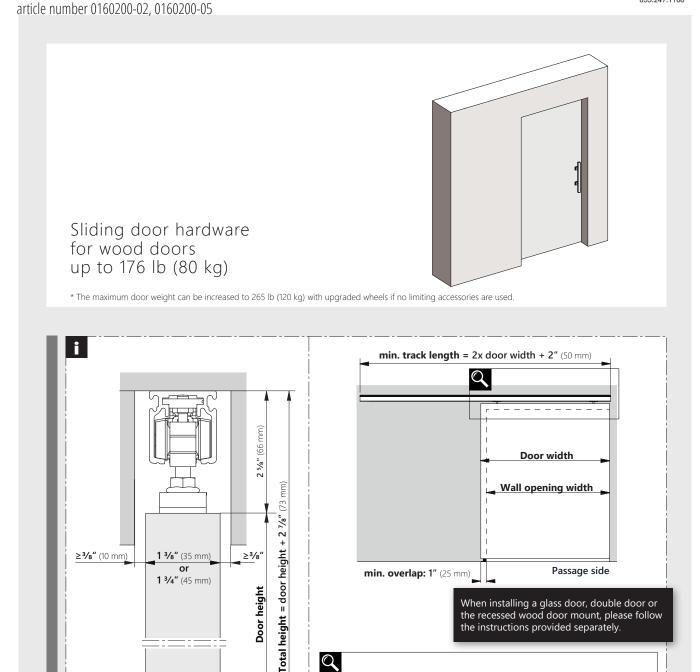

#### POCKET DOOR TRACK HARDWARE FOR WOOD DOORS

DOOR HARDWARE

855.247.1168

**1 %16"** (40 mm)<sup>1</sup>

. W V W.

**4"** (100 mm)

1 With push to open: 3 1/8" (98 mm)

1/4" (7 mm)