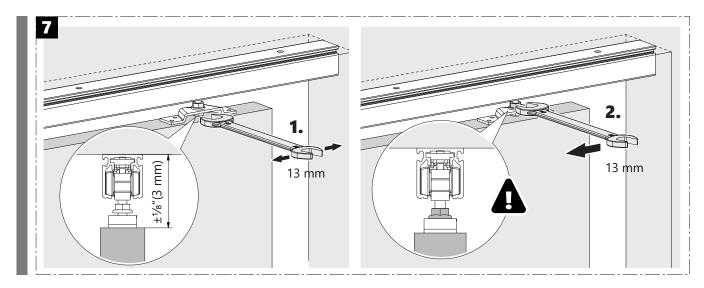

#### SLIDING DOOR HARDWARE FOR WOOD DOORS

article number 0160200-02, 0160200-05



# INSTALLATION INSTRUCTION - Smart Track SLIDING DOOR HARDWARE FOR WOOD DOORS

STAINLESS

DOOR HARDWARE

www.StainlessDoorHardware.com

855.247.1168

article number 0160200-02, 0160200-05







#### SLIDING DOOR HARDWARE FOR WOOD DOORS

article number 0160200-02, 0160200-05





SLIDING DOOR HARDWARE FOR WOOD DOORS

article number 0160200-02, 0160200-05



# STAINLESS

SLIDING DOOR HARDWARE FOR WOOD DOORS

article number 0160200-02, 0160200-05





SLIDING DOOR HARDWARE FOR WOOD DOORS

article number 0160200-02, 0160200-05







SLIDING DOOR HARDWARE FOR WOOD DOORS

article number 0160200-02, 0160200-05







SLIDING DOOR HARDWARE FOR WOOD DOORS

article number 0160200-02, 0160200-05