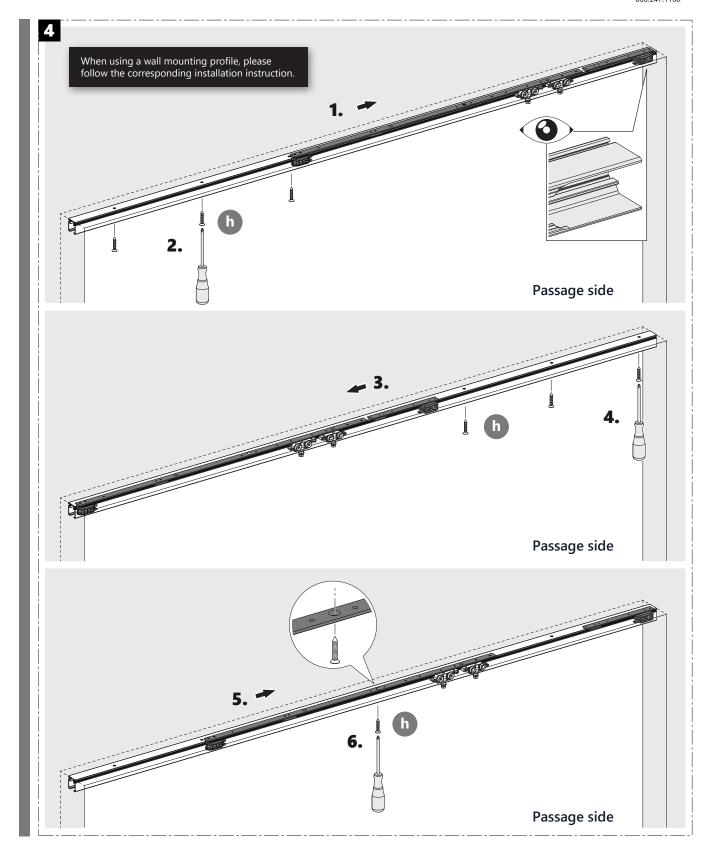

#### SLIDING DOOR HARDWARE FOR WOOD DOORS

article number 0160200-02, 0160200-05



# INSTALLATION INSTRUCTION - Smart Track SLIDING DOOR HARDWARE FOR WOOD DOORS

STAINLESS

DOOR HARDWARE

www.StainlessDoorHardware.com

855.247.1168

article number 0160200-02, 0160200-05







#### SLIDING DOOR HARDWARE FOR WOOD DOORS

article number 0160200-02, 0160200-05





SLIDING DOOR HARDWARE FOR WOOD DOORS

article number 0160200-02, 0160200-05



# STAINLESS

SLIDING DOOR HARDWARE FOR WOOD DOORS

article number 0160200-02, 0160200-05





SLIDING DOOR HARDWARE FOR WOOD DOORS

article number 0160200-02, 0160200-05







SLIDING DOOR HARDWARE FOR WOOD DOORS

article number 0160200-02, 0160200-05







SLIDING DOOR HARDWARE FOR WOOD DOORS

article number 0160200-02, 0160200-05