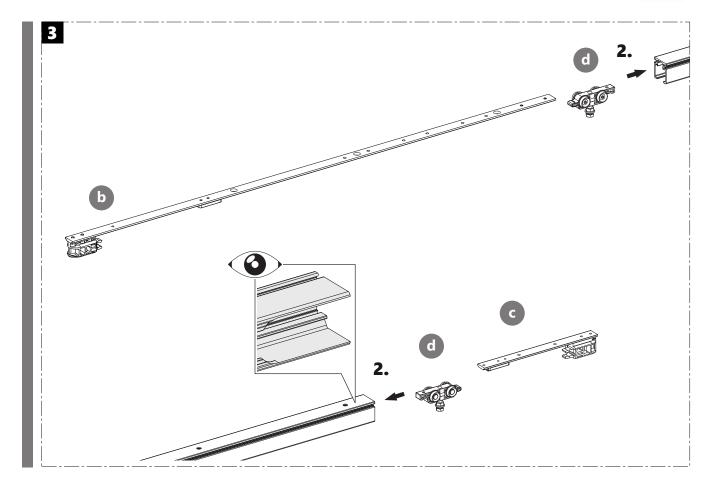

#### SLIDING DOOR HARDWARE FOR WOOD DOORS

article number 0160200-02, 0160200-05



# INSTALLATION INSTRUCTION - Smart Track SLIDING DOOR HARDWARE FOR WOOD DOORS

STAINLESS

DOOR HARDWARE

www.StainlessDoorHardware.com

855.247.1168

article number 0160200-02, 0160200-05







#### SLIDING DOOR HARDWARE FOR WOOD DOORS

article number 0160200-02, 0160200-05





SLIDING DOOR HARDWARE FOR WOOD DOORS

article number 0160200-02, 0160200-05



# STAINLESS

SLIDING DOOR HARDWARE FOR WOOD DOORS

article number 0160200-02, 0160200-05





SLIDING DOOR HARDWARE FOR WOOD DOORS

article number 0160200-02, 0160200-05







SLIDING DOOR HARDWARE FOR WOOD DOORS

article number 0160200-02, 0160200-05







SLIDING DOOR HARDWARE FOR WOOD DOORS

article number 0160200-02, 0160200-05