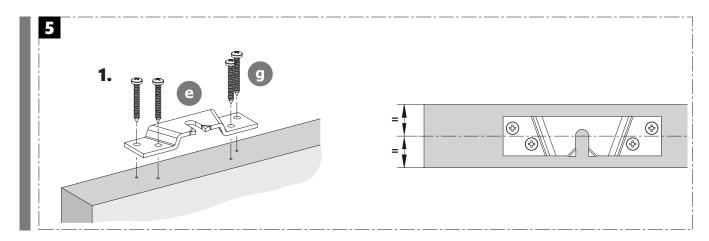

#### SLIDING DOOR HARDWARE FOR WOOD DOORS

article number 0160200-02, 0160200-05



# INSTALLATION INSTRUCTION - Smart Track SLIDING DOOR HARDWARE FOR WOOD DOORS

STAINLESS

DOOR HARDWARE

www.StainlessDoorHardware.com

855.247.1168

article number 0160200-02, 0160200-05







#### SLIDING DOOR HARDWARE FOR WOOD DOORS

article number 0160200-02, 0160200-05





SLIDING DOOR HARDWARE FOR WOOD DOORS

article number 0160200-02, 0160200-05



# STAINLESS

SLIDING DOOR HARDWARE FOR WOOD DOORS

article number 0160200-02, 0160200-05





SLIDING DOOR HARDWARE FOR WOOD DOORS

article number 0160200-02, 0160200-05







SLIDING DOOR HARDWARE FOR WOOD DOORS

article number 0160200-02, 0160200-05







SLIDING DOOR HARDWARE FOR WOOD DOORS

article number 0160200-02, 0160200-05