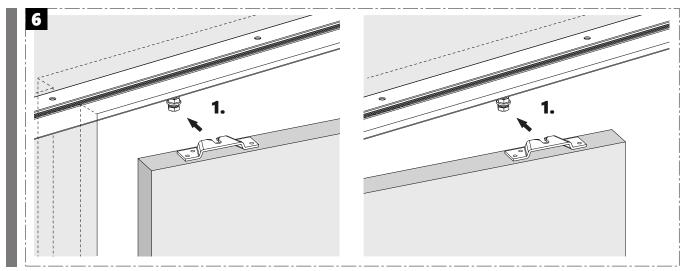

#### SLIDING DOOR HARDWARE FOR WOOD DOORS

article number 0160200-02, 0160200-05



# INSTALLATION INSTRUCTION - Smart Track SLIDING DOOR HARDWARE FOR WOOD DOORS

STAINLESS

DOOR HARDWARE

www.StainlessDoorHardware.com

855.247.1168

article number 0160200-02, 0160200-05







#### SLIDING DOOR HARDWARE FOR WOOD DOORS

article number 0160200-02, 0160200-05





SLIDING DOOR HARDWARE FOR WOOD DOORS

article number 0160200-02, 0160200-05



# STAINLESS

SLIDING DOOR HARDWARE FOR WOOD DOORS

article number 0160200-02, 0160200-05





SLIDING DOOR HARDWARE FOR WOOD DOORS

article number 0160200-02, 0160200-05







SLIDING DOOR HARDWARE FOR WOOD DOORS

article number 0160200-02, 0160200-05







SLIDING DOOR HARDWARE FOR WOOD DOORS

article number 0160200-02, 0160200-05