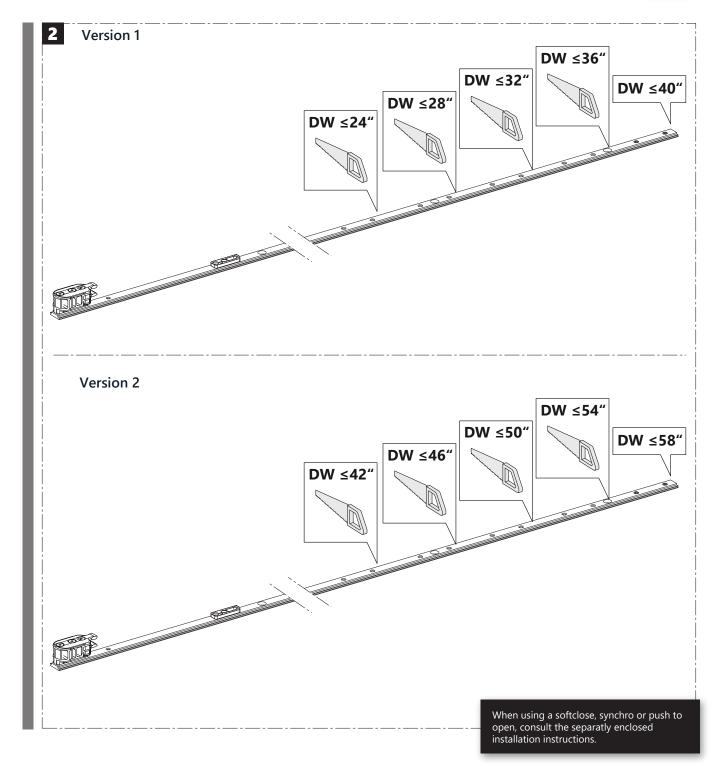

#### SLIDING DOOR HARDWARE FOR WOOD DOORS

article number 0160200-02, 0160200-05

# INSTALLATION INSTRUCTION - Smart Track SLIDING DOOR HARDWARE FOR WOOD DOORS

STAINLESS

DOOR HARDWARE

www.StainlessDoorHardware.com

855.247.1168

article number 0160200-02, 0160200-05

#### SLIDING DOOR HARDWARE FOR WOOD DOORS

article number 0160200-02, 0160200-05

SLIDING DOOR HARDWARE FOR WOOD DOORS

article number 0160200-02, 0160200-05

# STAINLESS

SLIDING DOOR HARDWARE FOR WOOD DOORS

article number 0160200-02, 0160200-05

SLIDING DOOR HARDWARE FOR WOOD DOORS

article number 0160200-02, 0160200-05

SLIDING DOOR HARDWARE FOR WOOD DOORS

article number 0160200-02, 0160200-05

SLIDING DOOR HARDWARE FOR WOOD DOORS

article number 0160200-02, 0160200-05