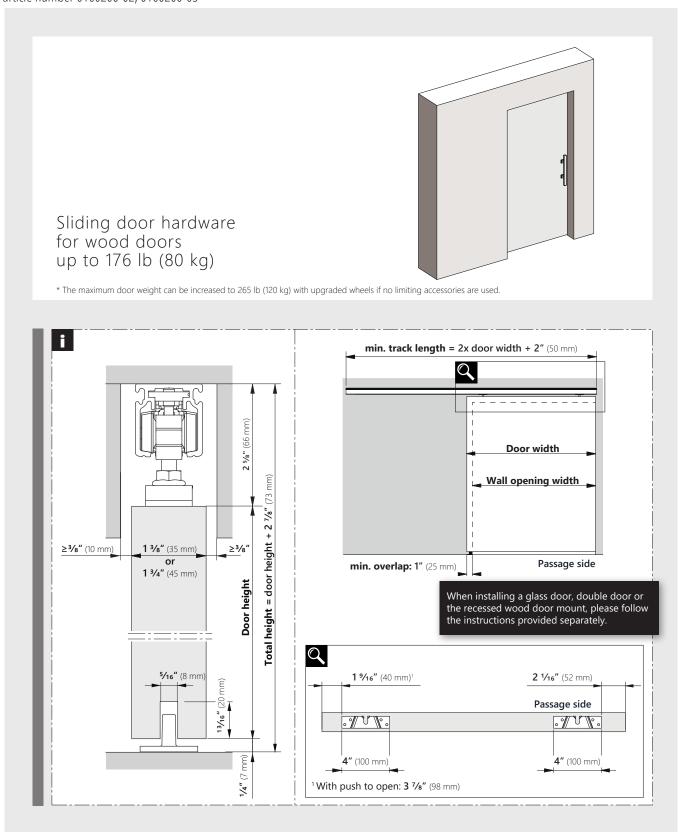

#### SLIDING DOOR HARDWARE FOR WOOD DOORS

article number 0160200-02, 0160200-05

# INSTALLATION INSTRUCTION - Smart Track SLIDING DOOR HARDWARE FOR WOOD DOORS

STAINLESS

DOOR HARDWARE

www.StainlessDoorHardware.com

855.247.1168

article number 0160200-02, 0160200-05

#### SLIDING DOOR HARDWARE FOR WOOD DOORS

article number 0160200-02, 0160200-05

SLIDING DOOR HARDWARE FOR WOOD DOORS

article number 0160200-02, 0160200-05

# STAINLESS

SLIDING DOOR HARDWARE FOR WOOD DOORS

article number 0160200-02, 0160200-05

SLIDING DOOR HARDWARE FOR WOOD DOORS

article number 0160200-02, 0160200-05

SLIDING DOOR HARDWARE FOR WOOD DOORS

article number 0160200-02, 0160200-05

SLIDING DOOR HARDWARE FOR WOOD DOORS

article number 0160200-02, 0160200-05