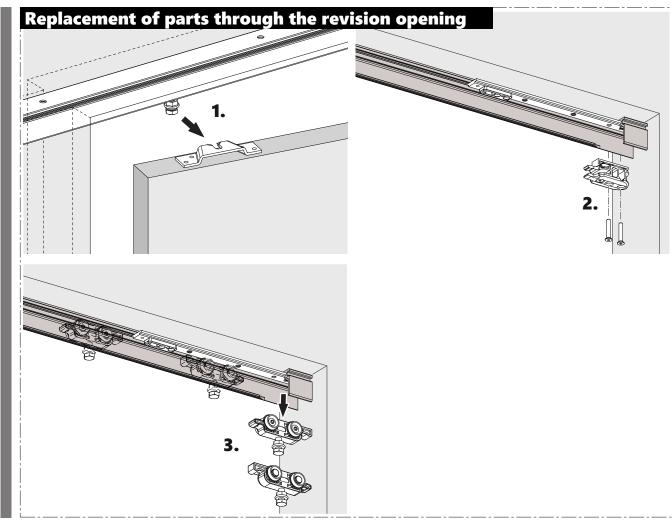

#### SLIDING DOOR HARDWARE FOR WOOD DOORS

article number 0160200-02, 0160200-05



# INSTALLATION INSTRUCTION - Smart Track SLIDING DOOR HARDWARE FOR WOOD DOORS

STAINLESS

DOOR HARDWARE

www.StainlessDoorHardware.com

855.247.1168

article number 0160200-02, 0160200-05







#### SLIDING DOOR HARDWARE FOR WOOD DOORS

article number 0160200-02, 0160200-05





SLIDING DOOR HARDWARE FOR WOOD DOORS

article number 0160200-02, 0160200-05



# STAINLESS

SLIDING DOOR HARDWARE FOR WOOD DOORS

article number 0160200-02, 0160200-05





SLIDING DOOR HARDWARE FOR WOOD DOORS

article number 0160200-02, 0160200-05







SLIDING DOOR HARDWARE FOR WOOD DOORS

article number 0160200-02, 0160200-05







SLIDING DOOR HARDWARE FOR WOOD DOORS

article number 0160200-02, 0160200-05