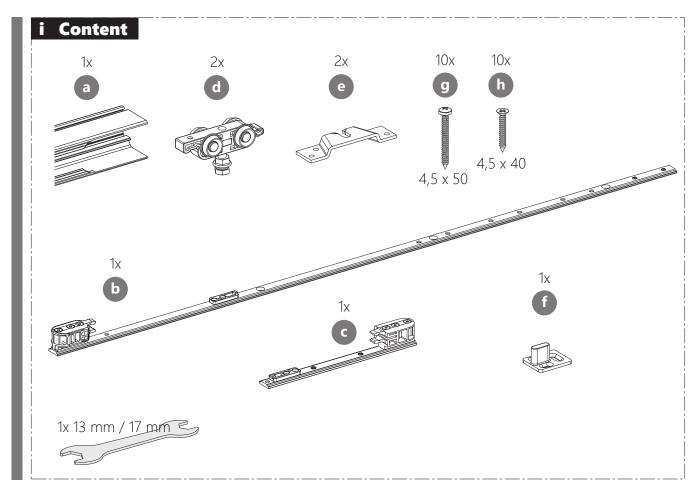

#### SLIDING DOOR HARDWARE FOR WOOD DOORS

article number 0160200-02, 0160200-05

# INSTALLATION INSTRUCTION - Smart Track SLIDING DOOR HARDWARE FOR WOOD DOORS

STAINLESS

DOOR HARDWARE

www.StainlessDoorHardware.com

855.247.1168

article number 0160200-02, 0160200-05

#### SLIDING DOOR HARDWARE FOR WOOD DOORS

article number 0160200-02, 0160200-05

SLIDING DOOR HARDWARE FOR WOOD DOORS

article number 0160200-02, 0160200-05

# STAINLESS

SLIDING DOOR HARDWARE FOR WOOD DOORS

article number 0160200-02, 0160200-05

SLIDING DOOR HARDWARE FOR WOOD DOORS

article number 0160200-02, 0160200-05

SLIDING DOOR HARDWARE FOR WOOD DOORS

article number 0160200-02, 0160200-05

SLIDING DOOR HARDWARE FOR WOOD DOORS

article number 0160200-02, 0160200-05