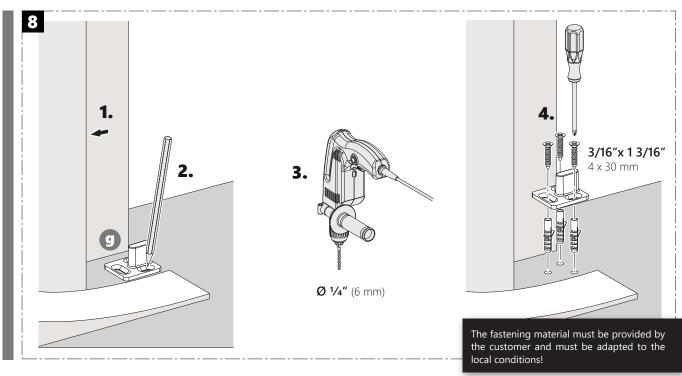

#### SLIDING DOOR HARDWARE FOR WOOD DOORS

article number 0160200-02, 0160200-05



# INSTALLATION INSTRUCTION - Smart Track SLIDING DOOR HARDWARE FOR WOOD DOORS

STAINLESS

DOOR HARDWARE

www.StainlessDoorHardware.com

855.247.1168

article number 0160200-02, 0160200-05







#### SLIDING DOOR HARDWARE FOR WOOD DOORS

article number 0160200-02, 0160200-05





SLIDING DOOR HARDWARE FOR WOOD DOORS

article number 0160200-02, 0160200-05



# STAINLESS

SLIDING DOOR HARDWARE FOR WOOD DOORS

article number 0160200-02, 0160200-05





SLIDING DOOR HARDWARE FOR WOOD DOORS

article number 0160200-02, 0160200-05







SLIDING DOOR HARDWARE FOR WOOD DOORS

article number 0160200-02, 0160200-05







SLIDING DOOR HARDWARE FOR WOOD DOORS

article number 0160200-02, 0160200-05