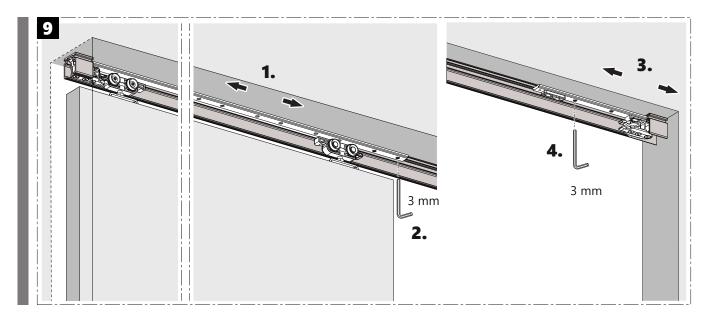

#### SLIDING DOOR HARDWARE FOR WOOD DOORS

article number 0160200-02, 0160200-05



# INSTALLATION INSTRUCTION - Smart Track SLIDING DOOR HARDWARE FOR WOOD DOORS

STAINLESS

DOOR HARDWARE

www.StainlessDoorHardware.com

855.247.1168

article number 0160200-02, 0160200-05







#### SLIDING DOOR HARDWARE FOR WOOD DOORS

article number 0160200-02, 0160200-05





SLIDING DOOR HARDWARE FOR WOOD DOORS

article number 0160200-02, 0160200-05



# STAINLESS

SLIDING DOOR HARDWARE FOR WOOD DOORS

article number 0160200-02, 0160200-05





SLIDING DOOR HARDWARE FOR WOOD DOORS

article number 0160200-02, 0160200-05







SLIDING DOOR HARDWARE FOR WOOD DOORS

article number 0160200-02, 0160200-05







SLIDING DOOR HARDWARE FOR WOOD DOORS

article number 0160200-02, 0160200-05