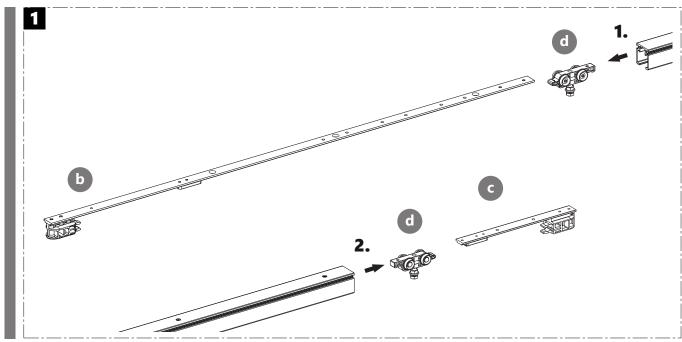

#### SLIDING DOOR HARDWARE FOR WOOD DOORS

article number 0160200-02, 0160200-05

# INSTALLATION INSTRUCTION - Smart Track SLIDING DOOR HARDWARE FOR WOOD DOORS

STAINLESS

DOOR HARDWARE

www.StainlessDoorHardware.com

855.247.1168

article number 0160200-02, 0160200-05

#### SLIDING DOOR HARDWARE FOR WOOD DOORS

article number 0160200-02, 0160200-05

SLIDING DOOR HARDWARE FOR WOOD DOORS

article number 0160200-02, 0160200-05

# STAINLESS

SLIDING DOOR HARDWARE FOR WOOD DOORS

article number 0160200-02, 0160200-05

SLIDING DOOR HARDWARE FOR WOOD DOORS

article number 0160200-02, 0160200-05

SLIDING DOOR HARDWARE FOR WOOD DOORS

article number 0160200-02, 0160200-05

SLIDING DOOR HARDWARE FOR WOOD DOORS

article number 0160200-02, 0160200-05