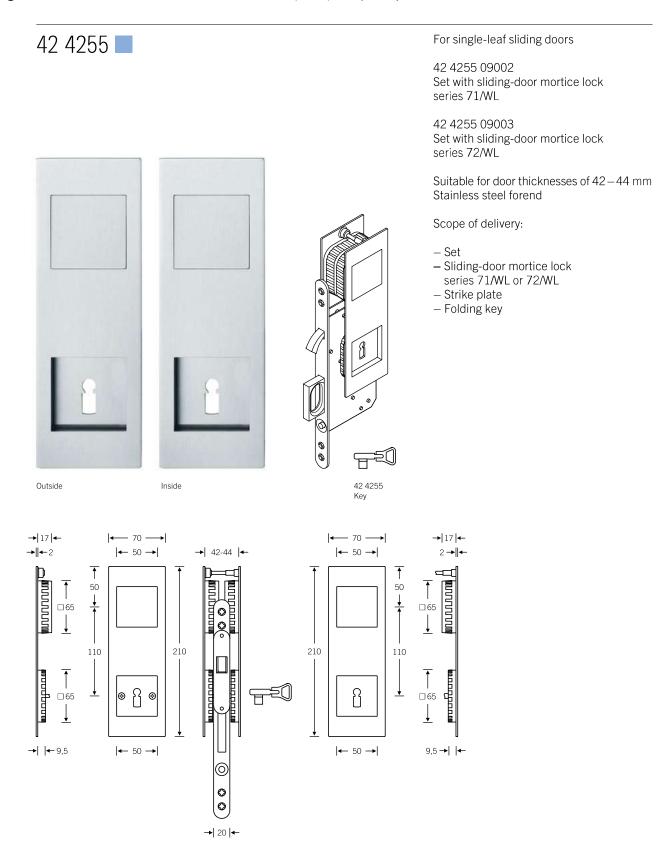

## Fittings for sliding doors

Sliding door handle with warded lock (WL) keyway

Note: CNC machining is required for routing recesses; CNC routing details can be found at www.fsb.de/cnc