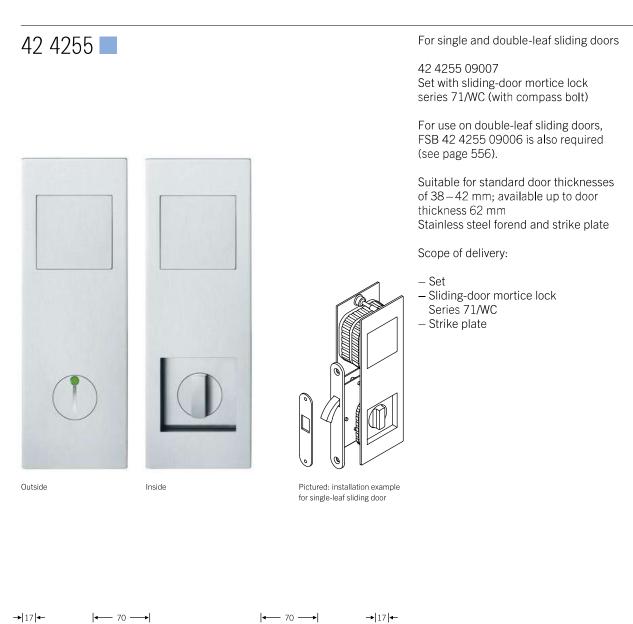

## Fittings for sliding doors

Sliding door handle for bathroom and WC

Note: CNC machining is required for routing recesses; CNC routing details can be found at www.fsb.de/cnc

7a

## Fittings for sliding doors

Sliding door handle for bathroom and WC

STAINLESS

DOOR HARDWARE

Buy Online At www.StainlessDoorHardware.com Note: CNC machining is required for routing recesses; CNC routing details can be found at www.fsb.de/cnc