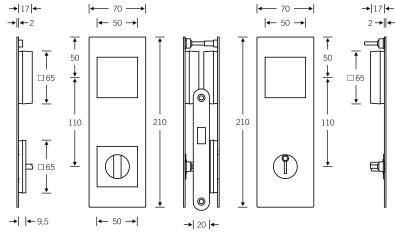

## Fittings for sliding doors

Sliding door handle with warded lock (WL) keyway

Note: CNC machining is required for routing recesses; CNC routing details can be found at www.fsb.de/cnc

## Buy Online At www.StainlessDoorHardware.com