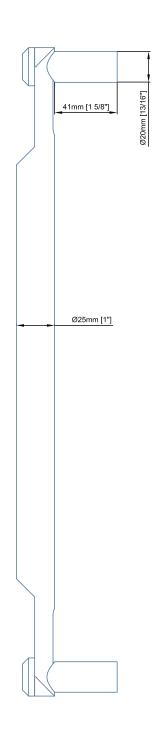

Buy Online At www.StainlessDoorHardware.com

DOOR HARDWARE

Handle pair fastening for glass Ø16mm [5/8"] drilling required

Made of solid stainless steel

Available diameter: Ø25mm [1"]

Protec [TG.1016] PASSAGE pull bar handle