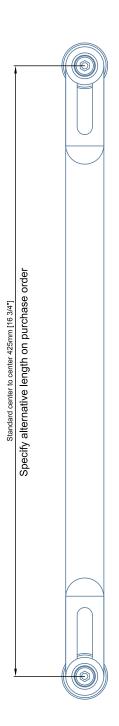

Buy Online At www.StainlessDoorHardware.com

DOOR HARDWARE

Handle pair fastening for glass Ø16mm [5/8"] drilling required

Made of solid stainless steel

Available diameter: Ø25mm [1"]

Protec [TG.1016] PASSAGE pull bar handle