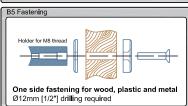

Copyright MWE NA Inc., all rights reserved. Reproduction or other use of B1 Fastening these designs without written consent from MWE NA Inc. is prohibited.

Technical drawings are subject to change without notice. All millimeter dimensions are exact and supersede inch conversions.



Buy Online At www.StainlessDoorHardware.com

DOOR HARDWARE



Handle pair fastening for glass Ø16mm [5/8"] drilling required











Made of solid stainless steel

Available diameter: Ø25mm [1"]





Protec [TG.1016] PASSAGE pull bar handle

Date Prepared: Jan 2019 | Prepared By: CDA



phone: (954)982-6595

www.mwe-na.com