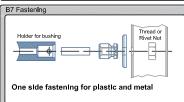

Copyright MWE NA Inc., all rights reserved. Reproduction or other use of B1 Fastening these designs without written consent from MWE NA Inc. is prohibited.

Technical drawings are subject to change without notice. All millimeter dimensions are exact and supersede inch conversions.



Buy Online At www.StainlessDoorHardware.com

DOOR HARDWARE



Handle pair fastening for glass Ø16mm [5/8"] drilling required











Made of solid stainless steel

Available diameter: Ø25mm [1"]





Protec [TG.1016] PASSAGE pull bar handle

Date Prepared: Jan 2019 | Prepared By: CDA



phone: (954)982-6595

www.mwe-na.com