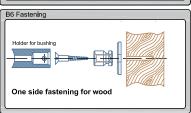

Copyright MWE NA Inc., all rights reserved. Reproduction or other use of B1 Fastening these designs without written consent from MWE NA Inc. is prohibited.

Technical drawings are subject to change without notice. All millimeter dimensions are exact and supersede inch conversions.



Buy Online At www.StainlessDoorHardware.com

DOOR HARDWARE



Handle pair fastening for glass Ø16mm [5/8"] drilling required











Made of solid stainless steel

Available diameter: Ø25mm [1"]





Protec [TG.1016] PASSAGE pull bar handle

Date Prepared: Jan 2019 | Prepared By: CDA



phone: (954)982-6595

www.mwe-na.com