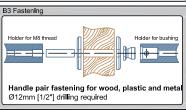

Copyright MWE NA Inc., all rights reserved. Reproduction or other use of B1 Fastening these designs without written consent from MWE NA Inc. is prohibited.

Technical drawings are subject to change without notice. All millimeter dimensions are exact and supersede inch conversions.



Buy Online At www.StainlessDoorHardware.com

DOOR HARDWARE



Handle pair fastening for glass Ø16mm [5/8"] drilling required











Made of solid stainless steel

Available diameter: Ø25mm [1"]





Protec [TG.1016] PASSAGE pull bar handle

Date Prepared: Jan 2019 | Prepared By: CDA



phone: (954)982-6595

www.mwe-na.com